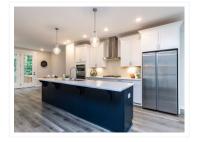

The chef's kitchen is fully equipped with a 5-burner GAS cooktop, oversized ISLAND, QUARTZ countertops, custom TILE backsplash, vented range

Melisa Edmonds Realtor/Broker 276587 (919) 600-9805 edmondsmelisa@gmail.com http://www.triangleelite.com